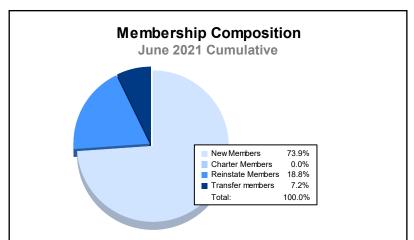

District 110CW As of June 2021 Cumulative

| Year      | New<br>Clubs | Dropped<br>Clubs | Gain/<br>Loss<br>Clubs | New<br>Members | Charter<br>Members | Reinstate<br>Members | Transfer<br>Members | Total<br>Member<br>Added | Total<br>Members<br>Dropped | Gain/<br>Loss<br>Members |
|-----------|--------------|------------------|------------------------|----------------|--------------------|----------------------|---------------------|--------------------------|-----------------------------|--------------------------|
| 2016-2017 | 0            | 0                | 0                      | 96             | 0                  | 6                    | 5                   | 107                      | 123                         | -16                      |
| 2017-2018 | 0            | 0                | 0                      | 110            | 0                  | 22                   | 12                  | 144                      | 153                         | -9                       |
| 2018-2019 | 1            | 0                | 1                      | 100            | 21                 | 8                    | 16                  | 145                      | 198                         | -53                      |
| 2019-2020 | 1            | 0                | 1                      | 138            | 23                 | 10                   | 13                  | 184                      | 155                         | 29                       |
| 2020-2021 | 0            | 1                | -1                     | 51             | 0                  | 13                   | 5                   | 69                       | 140                         | -71                      |
| Average   | 0            | 0                | 0                      | 99             | 9                  | 12                   | 10                  | 130                      | 154                         | -24                      |