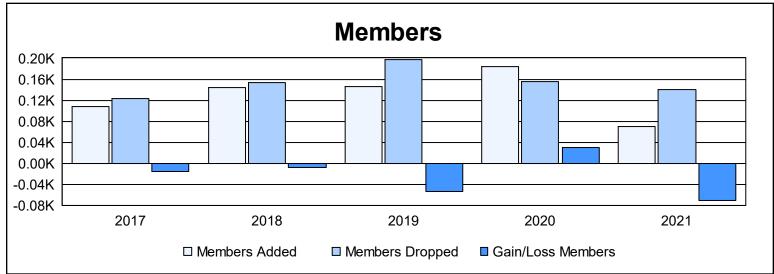

District 110CW As of June 2021 Cumulative

| Year      | New<br>Clubs | Dropped<br>Clubs | Gain/<br>Loss<br>Clubs | New<br>Members | Charter<br>Members | Reinstate<br>Members | Transfer<br>Members | Total<br>Member<br>Added | Total<br>Members<br>Dropped | Gain/<br>Loss<br>Members |
|-----------|--------------|------------------|------------------------|----------------|--------------------|----------------------|---------------------|--------------------------|-----------------------------|--------------------------|
| 2016-2017 | 0            | 0                | 0                      | 96             | 0                  | 6                    | 5                   | 107                      | 123                         | -16                      |
| 2017-2018 | 0            | 0                | 0                      | 110            | 0                  | 22                   | 12                  | 144                      | 153                         | -9                       |
| 2018-2019 | 1            | 0                | 1                      | 100            | 21                 | 8                    | 16                  | 145                      | 198                         | -53                      |
| 2019-2020 | 1            | 0                | 1                      | 138            | 23                 | 10                   | 13                  | 184                      | 155                         | 29                       |
| 2020-2021 | 0            | 1                | -1                     | 51             | 0                  | 13                   | 5                   | 69                       | 140                         | -71                      |
| Average   | 0            | 0                | 0                      | 99             | 9                  | 12                   | 10                  | 130                      | 154                         | -24                      |